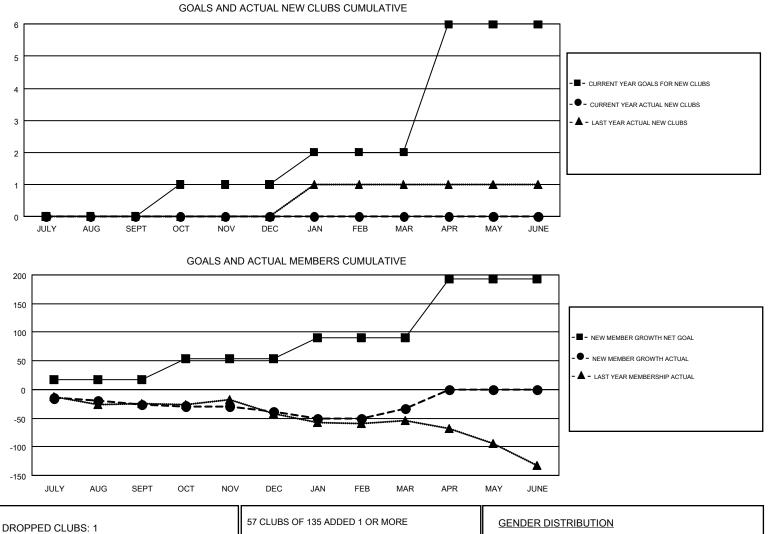

#### GMT: KENNETH SCHWOLS

| Clubs                 |               |           |               | Members               |                                                                |                                                              |                                                    |  |
|-----------------------|---------------|-----------|---------------|-----------------------|----------------------------------------------------------------|--------------------------------------------------------------|----------------------------------------------------|--|
| RESULTS FOR 2016-2017 |               |           |               | RESULTS FOR 2016-2017 |                                                                |                                                              |                                                    |  |
| QUARTER               | NEW CLUB GOAL | NEW CLUBS | DROPPED CLUBS | QUARTER               | NEW MEMBER GROWTH<br>NET GOAL (not reinstated<br>or transfers) | NEW MEMBER<br>GROWTH ACTUAL (not<br>reinstated or transfers) | DROPPED<br>MEMBERS ACTUAL<br>(including transfers) |  |
| JULY/AUG/SEPT         | 0             | 0         | 0             | JULY/AUG/SEPT         | 17                                                             | 51                                                           | 77                                                 |  |
| OCT/NOV/DEC           | 1             | 0         | 1             | OCT/NOV/DEC           | 37                                                             | 40                                                           | 53                                                 |  |
| JAN/FEB/MAR           | 1             | 0         | 0             | JAN/FEB/MAR           | 37                                                             | 79                                                           | 74                                                 |  |
| APR/MAY/JUNE          | 4             | 0         | 0             | APR/MAY/JUNE          | 102                                                            | 0                                                            | 0                                                  |  |

| DROPPED CLUBS: 1 |     | 57 CLUBS OF 135 ADDED 1 OR MORE | GENDER DISTRIBUTION        |                |     |
|------------------|-----|---------------------------------|----------------------------|----------------|-----|
|                  |     | NEW MEMBERS                     | MALE                       | 2,614 (74.84%) |     |
|                  |     |                                 | FEMALE                     | 879 (25.16%)   |     |
| DROPPED MEMBERS  |     |                                 |                            |                |     |
| DECEASED         | 33  | CLICK HERE FOR CUMULATIVE       | TOTAL FAMILY UNIT MEMBERS  |                | 750 |
| CLUB CANCELLED   | 4   | MEMBERSHIP DATA                 | FAMILY MEMBERS PAYING HALF |                |     |
| OTHER            | 167 |                                 |                            |                | 381 |
| TOTAL            | 204 |                                 | 2020                       |                |     |
|                  |     |                                 |                            |                |     |